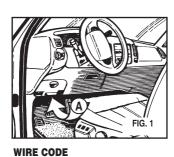

----- Ground -----Electric brake White wire-Blue wire-

Black wire----- Battery

- ----- Stop lamp switch Red wire Locate the vehicle's electric brake control harness connector. The control harness connector. The harness will be located underneath the dash and left of the steering column. (A) taped to another harness near the emergency brake pedal. There will be a 4-pin connector that mates with the brake control connector.
- Peel off tape and plug the vehicle connector in to the brake control connector.
- Plug mating end of the brake control connector into the brake control.